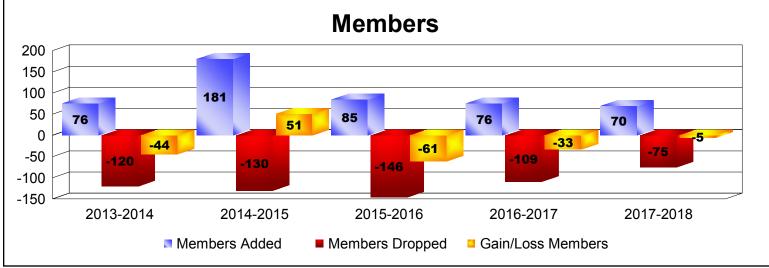

| Year      | New<br>Clubs | Dropped<br>Clubs | Gain/<br>Loss<br>Clubs | New<br>Members | Charter<br>Members           | Reinstate<br>Members | Transfer<br>Members | Total<br>Member<br>Added | Total<br>Members<br>Dropped | Gain/<br>Loss<br>Members |
|-----------|--------------|------------------|------------------------|----------------|------------------------------|----------------------|---------------------|--------------------------|-----------------------------|--------------------------|
| 2013-2014 | 0            | -1               | -1                     | 70             | 0                            | 4                    | 2                   | 76                       | -120                        | -44                      |
| 2014-2015 | 3            | -1               | 2                      | 75             | 82                           | 4                    | 20                  | 181                      | -130                        | 51                       |
| 2015-2016 | 0            | -3               | -3                     | 75             | 0                            | 4                    | 6                   | 85                       | -146                        | -61                      |
| 2016-2017 | 0            | -1               | -1                     | 66             | 3                            | 3                    | 4                   | 76                       | -109                        | -33                      |
| 2017-2018 | 0            | 0                | 0                      | 63             | 0                            | 6                    | 1                   | 70                       | -75                         | -5                       |
| Average   | 1            | -1               | -1                     | 70             | 17                           | 4                    | 7                   | 98                       | -116                        | -18                      |
| Clubs     |              |                  |                        |                |                              |                      |                     |                          |                             |                          |
| 2013-2014 |              | )14              | 2014-2015 New Clubs    |                | 2015-2016<br>Dropped Clubs G |                      | 2016-2017 2016-2017 |                          | 2017-2018                   |                          |